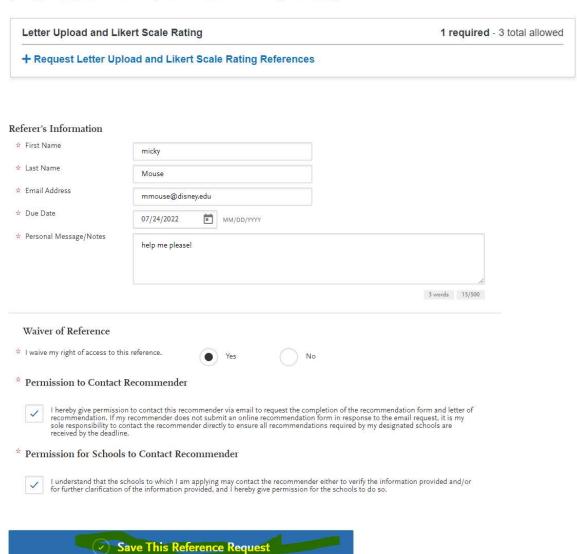

#### **Optional Documents**

The next section is your reference. This person will be asked to complete a Likert scale rating on you and can include a personal letter of recommendation. Make sure to let your reference know that an email will be sent to them from nursingCAS. Please include a deadline for completing this form.

### References

One recommendation is required. Letters of reference are strongly encouraged.

Once you have saved an electronic reference, an email request will automatically be sent to the referer on your behalf. Please advise your referer to look for this email in their inbox, as well as their spam or junk-mail folder, as emails do occasionally get filtered out. Please note: All references submitted within this section of your application are program specific. If you choose to remove this program from your application, please understand your letters will be deleted along with the program.