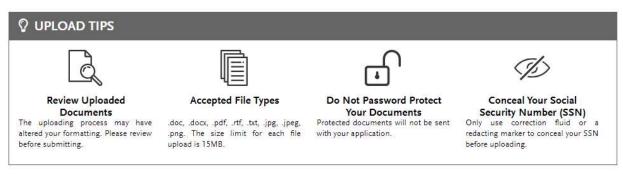

The Document section is where your red, white, and blue TEAS score report will be uploaded, instructions are easy to follow. You can also upload your CV/Resume, which is great if you have previous experience.

## **Documents**

Please provide the following documents:

- Individual Performance Profile (ATI TEAS) comprehensive score report completed within the last year.
- · CV/resume (optional).

\* Indicates required field

#### Required Documents

#### **Optional Documents**

The next section is your reference. This person will be asked to complete a Likert scale rating on you and can include a personal letter of recommendation. Make sure to let your reference know that an email will be sent to them from nursingCAS. Please include a deadline for completing this form.